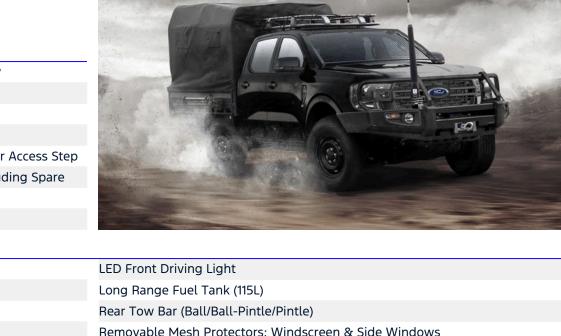

## 2024 Ford Ranger LUV

The Ford Ranger Light Utility Vehicle (LUV) has been developed for defense and security operations.

Equipped with UHF and VHF antennas, two-way radio, PA system, mesh window and light protection, a front bull bar with electric winch and driving lights, and beefed-up suspension and brakes, this pickup is ready for action.

Roll Over Protection Frame w/ Waterproof Canvas

Heavy Duty Suspension Upgrade 3.5T

Front Bumper w/ Electric Winch & LED Driving Light

Mesh Windscreen & Window Protector

## **Standard Features**

4 Foldable Passenger Seats On Rear Utility Tray
Black Canvas Seat Covers in Cabin
Frame w/ Black Waterproof Canvas Cover
Heavy Duty Side Steps
Heavy Duty Utility Tray w/ Tailgate Open & Rear Access Step
Steel Wheel 17" w/ All Terrain Tires 265/70 Including Spare
Suspension Upgrade 3.5T
Underbody Skidplate