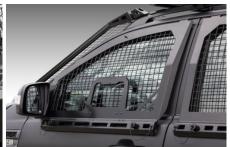

Roll Over Protection Frame w/ Waterproof Canvas

Heavy Duty Suspension Upgrade 3.5T

Front Bumper w/ Electric Winch & LED Driving Light

Mesh Windscreen & Window Protector

## **Optional Features**

| 2-Way Radio System w/ Mounting                    | LED Front Driving Light                                   |
|---------------------------------------------------|-----------------------------------------------------------|
| 7-Pin Plug                                        | Long Range Fuel Tank (115L)                               |
| 12-Pin NATO Plug                                  | Rear Tow Bar (Ball/Ball-Pintle/Pintle)                    |
| Air Intake Snorkel                                | Removable Mesh Protectors; Windscreen & Side Windows      |
| Anderson Plug for Jump Start                      | Roof Rack w/ Cargo Net                                    |
| Custom Colored Cabin Canvas Seat Covers           | Rubber Floor Mat                                          |
| Door Mounted Weapon Holder                        | Secondary Battery System w/ 24V Suxiliary Power Socket    |
| Electric Winch w/ Wired Remote Control            | Steel Front Bumper Air Bag Compatible                     |
| Enhanced Fuel Filtration System for Warm Climates | Tire Pressure Monitoring System (TPMS) w/ Monitor Display |
| Fuel Tank Protector                               | Custom Vehicle Paint and Signage                          |
| GPMG Mounting w/ Shield On Top Rear Compartment   | Wheel Nut Indicators                                      |
| Headlamp Protectors                               | Hi-lift Jack                                              |