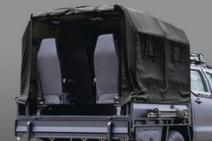

Roll Over Protection Frame w/ Waterproof Canvas

Heavy Duty Suspension Upgrade 3.5T

Front Bumper w/ Electric Winch & LED Driving Light

Mesh Windscreen & Window Protector

## **Standard Features**

4 Foldable Passenger Seats On Rear Utility Tray
Black Canvas Seat Covers in Cabin
Frame w/ Black Waterproof Canvas Cover
Heavy Duty Side Steps
Heavy Duty Utility Tray w/ Tailgate Open & Rear Access Step
Steel Wheel 17" w/ All Terrain Tires 265/70 Including Spare
Suspension Upgrade 3.5T
Underbody Skidplate