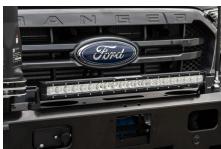

Roll Over Protection Frame w/ Waterproof Canvas

Heavy Duty Suspension Upgrade 3.5T

Front Bumper w/ Electric Winch & LED Driving Light

Mesh Windscreen & Window Protector

## **Optional Features**

| 2-Way Radio System w/ Mounting                    | LED Front Driving Light                                   |
|---------------------------------------------------|-----------------------------------------------------------|
| 7-Pin Plug                                        | Long Range Fuel Tank (115L)                               |
| 12-Pin NATO Plug                                  | Rear Tow Bar (Ball/Ball-Pintle/Pintle)                    |
| Air Intake Snorkel                                | Removable Mesh Protectors; Windscreen & Side Windows      |
| Anderson Plug for Jump Start                      | Roof Rack w/ Cargo Net                                    |
| Custom Colored Cabin Canvas Seat Covers           | Rubber Floor Mat                                          |
| Door Mounted Weapon Holder                        | Secondary Battery System w/ 24V Suxiliary Power Socket    |
| Electric Winch w/ Wired Remote Control            | Steel Front Bumper Air Bag Compatible                     |
| Enhanced Fuel Filtration System for Warm Climates | Tire Pressure Monitoring System (TPMS) w/ Monitor Display |
| Fuel Tank Protector                               | Custom Vehicle Paint and Signage                          |
| GPMG Mounting w/ Shield On Top Rear Compartment   | Wheel Nut Indicators                                      |
| Headlamp Protectors                               | Hi-lift Jack                                              |