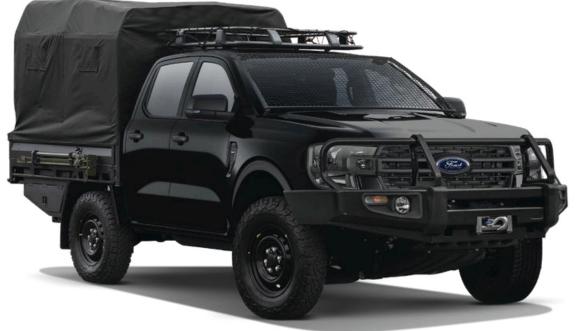

## 2024 Ford Ranger LUV

The Ford Ranger Light Utility Vehicle (LUV) has been developed for defense and security operations.

Equipped with UHF and VHF antennas, two-way radio, PA system, mesh window and light protection, a front bull bar with electric winch and driving lights, and beefed-up suspension and brakes, this pickup is ready for action.

Roll Over Protection Frame w/ Waterproof Canvas

Heavy Duty Suspension Upgrade 3.5T

Front Bumper w/ Electric Winch & LED Driving Light

Mesh Windscreen & Window Protector