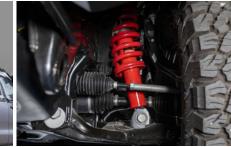

Roll Over Protection Frame w/ Waterproof Canvas

Heavy Duty Suspension Upgrade 3.5T

Front Bumper w/ Electric Winch & LED Driving Light

Mesh Windscreen & Window Protector

## **Standard Features**

4 Foldable Passenger Seats On Rear Utility Tray
Black Canvas Seat Covers in Cabin
Frame w/ Black Waterproof Canvas Cover
Heavy Duty Side Steps
Heavy Duty Utility Tray w/ Tailgate Open & Rear Access Step
Steel Wheel 17" w/ All Terrain Tires 265/70 Including Spare
Suspension Upgrade 3.5T
Underbody Skidplate