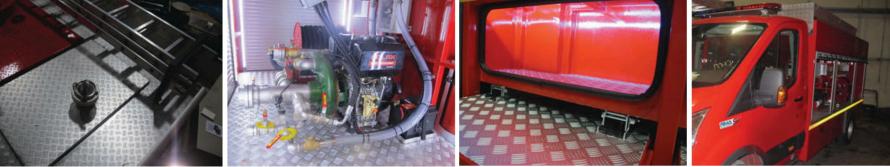

## 2024 Ford Transit Fire Rescue

**Standard Features** 

Driver & Two Front Passengers High Strength Steel Chassis 1000L Water Tank 200L Foam Tank Aluminum Shutter Accessory Shelves Foldable Ladder Fire & Rescue Equipment Aluminum Diamond Plate Floor ECE Compliant Reflective Markings **Optional Features** Exterior Decals Reverse Gear Buzzer Reversing Camera Heavy Duty Ratchet & Straps