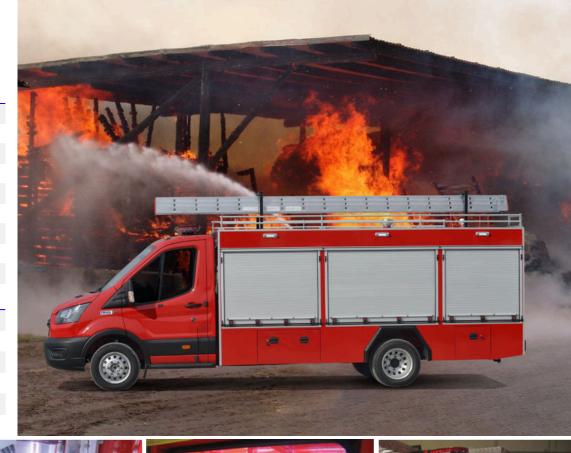

## 2024 Ford Transit Fire Rescue

## 2024 Ford Transit Fire Rescue

**Standard Features** 

Driver & Two Front Passengers High Strength Steel Chassis 1000L Water Tank 200L Foam Tank Aluminum Shutter Accessory Shelves Foldable Ladder Fire & Rescue Equipment Aluminum Diamond Plate Floor ECE Compliant Reflective Markings **Optional Features** Exterior Decals Reverse Gear Buzzer Reversing Camera Heavy Duty Ratchet & Straps