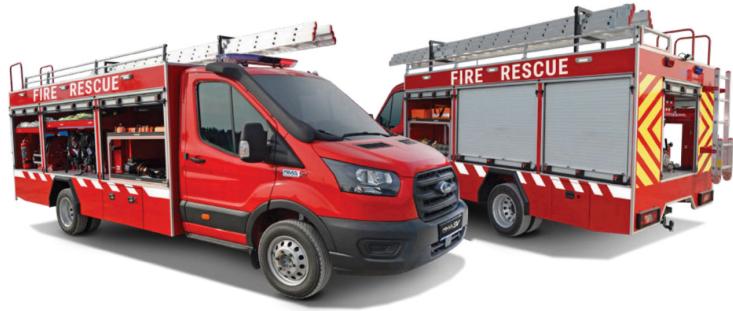

## 2024 Ford Transit Fire Rescue

## 2024 Ford Transit Fire Rescue

**Standard Features** 

Driver & Two Front Passengers High Strength Steel Chassis 1000L Water Tank 200L Foam Tank Aluminum Shutter Accessory Shelves Foldable Ladder Fire & Rescue Equipment Aluminum Diamond Plate Floor ECE Compliant Reflective Markings **Optional Features** Exterior Decals Reverse Gear Buzzer Reversing Camera Heavy Duty Ratchet & Straps